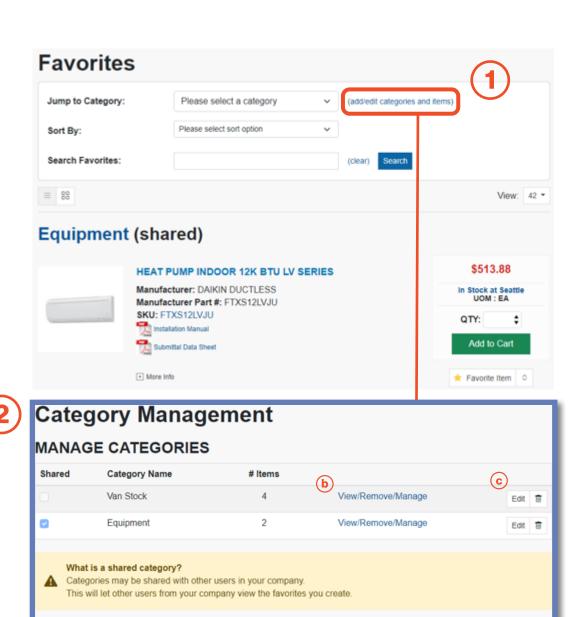

#### 1 | Category Management

To make updates to your favorites categories click "Add/Edit Categories and Items"

#### 2 | Manage Categories

- a. Add a new category
- b. "View/Remove/Manage" the current products in that category
- c. Edit the name of your category or delete the entire category
- d. Select this checkbox to "**Share a Category**" with other users in your company

#### **Notes:**

Shared Categories are a great way to collaboratively have others on your team view, add and purchase from categories. When a category is shared it will be in parenthesis next to the category name.