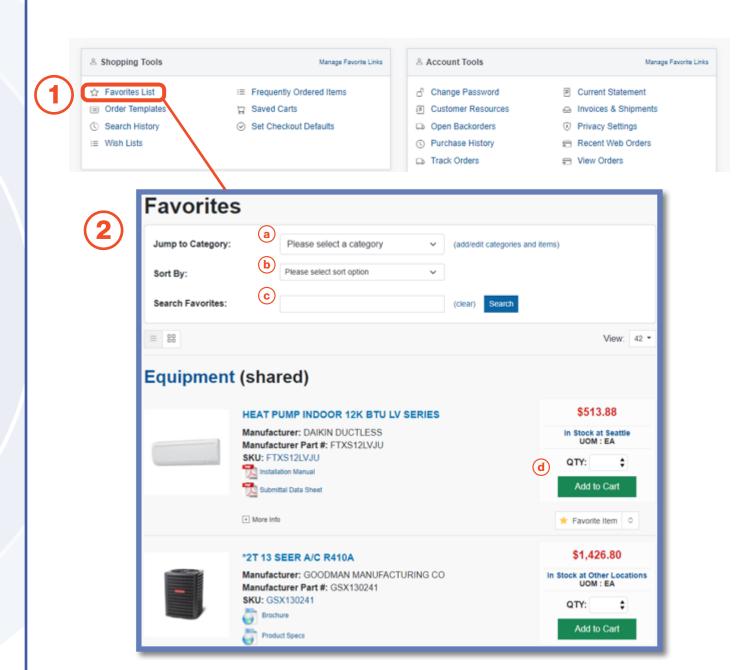

#### 1 | View Favorites

Click "Favorites List" from the account dashboard to view all your Favorited items

## 2 | Categorize & Search Through Your Favorites

- a. View your favorites by category
- b. Sort your favorites by category, part # and more
- c. Quickly search by product keyword
- d. Click "Add to Cart" to quickly add the item to your cart (this will automatically add a quantity of 1 item to your cart - if you would like to order more update the QTY above before adding)