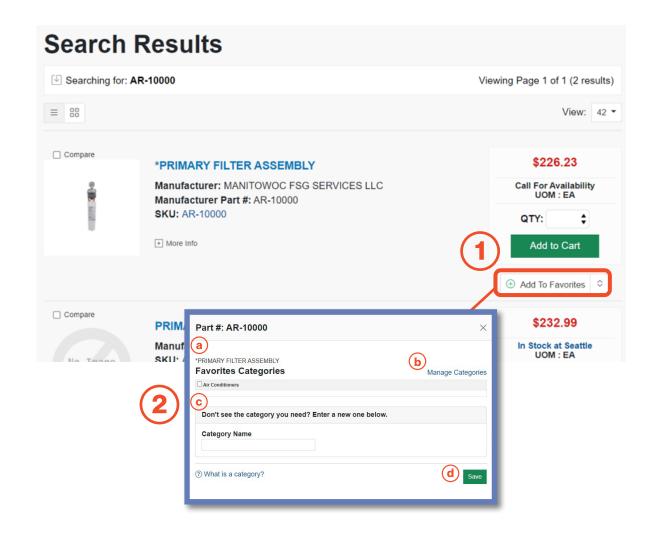

#### 1 | Favorite a Product

When on a product page or browsing in the search results click "+ Add To Favorites"

- **2** | A pop-up will appear to assign the product to a category:
  - a. Select a category from your list of "Favorites Categories"
  - b. Manage your categories
  - c. Create a new category if needed
  - d. Click "Save" to assign the item to the category